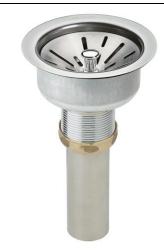

## Elkay 3-1/2" Drain Fitting Type 304 Stainless Steel Body Strainer Basket and Tailpiece

Model(s) LK35

## PRODUCT SPECIFICATIONS

Elkay 3-1/2" Drain Fitting Type 304 Stainless Steel Body Strainer Basket and Tailpiece. Overall dimensions are 4-7/16" x 4-7/16" x 7-5/16". Made of Stainless Steel.

| Material:        | Stainless Steel             |
|------------------|-----------------------------|
| Finish:          | Polished Stainless Steel    |
| Dimensions:      | 4-7/16" x 4-7/16" x 7-5/16" |
| Shipping Weight: | 1 lbs.                      |

Special Note: Replacement strainer basket 72002160: \$10.00

- Designed to fit 3-1/2" (89mm) drain opening with an overall flange size of 4-1/2" (114mm).
- 1-1/2" O.D. x 4" chrome-plated brass tailpiece.
- Conical strainer basket with metal stem and rubber seal.
- STAINLESS STEEL CONSTRUCTION: Made of strong, Type 304 stainless steel for long-lasting durability.
- POLISHED FINISH: Polished stainless steel finish adds sleekness and shimmer to any sink.