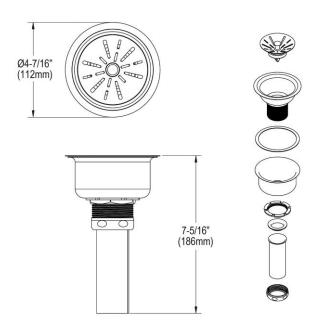

## PRODUCT SPECIFICATIONS

Elkay 3-1/2" Drain Fitting Type 304 Stainless Steel Body Strainer Basket and Tailpiece. Overall dimensions are 4-7/16" x 4-7/16" x 7-5/16". Made of Stainless Steel.

| Material:        | Stainless Steel             |
|------------------|-----------------------------|
| Finish:          | Polished Stainless Steel    |
| Dimensions:      | 4-7/16" x 4-7/16" x 7-5/16" |
| Shipping Weight: | 1 lbs.                      |

Special Note: Replacement strainer basket 72002160: \$10.00

- Designed to fit 3-1/2" (89mm) drain opening with an overall flange size of 4-1/2" (114mm).
- 1-1/2" O.D. x 4" chrome-plated brass tailpiece.
- Conical strainer basket with metal stem and rubber seal.
- STAINLESS STEEL CONSTRUCTION: Made of strong, Type 304 stainless steel for long-lasting durability.
- POLISHED FINISH: Polished stainless steel finish adds sleekness and shimmer to any sink.