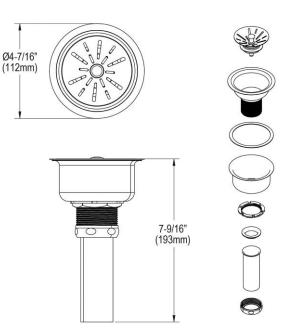

## **PRODUCT SPECIFICATIONS**

Elkay Deluxe 3-1/2" Drain Type 304 Stainless Steel Body Strainer Basket Rubber Seal and Tailpiece. Overall dimensions are 4-7/16" x 4-7/16" x 7-9/16". Made of Stainless Steel.

| -                |                             |
|------------------|-----------------------------|
| Material:        | Stainless Steel             |
| Finish:          | Chrome (CR)                 |
| Dimensions:      | 4-7/16" x 4-7/16" x 7-9/16" |
| Shipping Weight: | 1 lbs.                      |

Special Note: Replacement strainer basket 72002169: \$19.00

- STAINLESS STEEL CONSTRUCTION: Made of strong, Type 304 stainless steel for long-lasting durability that resists corrosion and rust.
- 1-1/2" O.D. x 4" Type 304 stainless steel tailpiece.