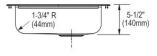

| Installation Type:    | Drop-in                             |
|-----------------------|-------------------------------------|
| Material:             | 304 Stainless Steel                 |
| Special Features:     | Quick-Clip Mounting System          |
| Finish:               | Brushed Satin                       |
| Gauge:                | 20                                  |
| Sound Deadening:      | Bottom only pads                    |
| Number of Bowls:      | 1                                   |
| Sink Dimensions:      | 19-1/2" x 19" x 5-1/2"              |
| Bowl 1 Dimensions:    | 16" x 13-1/2" x 5-3/8"              |
| Drain Size:           | 3-1/2" (89mm)                       |
| Drain Location:       | Rear Right                          |
| Minimum Cabinet Size: | 24"                                 |
| Mounting Hardware:    | Included for 3/4" (19mm) countertop |
| Template Included:    | No                                  |
| Cutout Template #:    | <u>1000001259</u>                   |