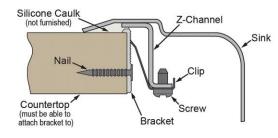

## Installation Profile:

| Optional Accessories |                                                                                                                                    |                                                                                                                                                                                                                                                                                                                                                                                                                                                                                                                                                                                                                                                                                                                                                                                                                                                                                                                                                                                                                                                                                                                                                                                                                                                                                                                                                                                                                                                                                                                                                                                                                                                                                                                                                                                                                                                                                                                                                                                                                                                                                                                                |  |
|----------------------|------------------------------------------------------------------------------------------------------------------------------------|--------------------------------------------------------------------------------------------------------------------------------------------------------------------------------------------------------------------------------------------------------------------------------------------------------------------------------------------------------------------------------------------------------------------------------------------------------------------------------------------------------------------------------------------------------------------------------------------------------------------------------------------------------------------------------------------------------------------------------------------------------------------------------------------------------------------------------------------------------------------------------------------------------------------------------------------------------------------------------------------------------------------------------------------------------------------------------------------------------------------------------------------------------------------------------------------------------------------------------------------------------------------------------------------------------------------------------------------------------------------------------------------------------------------------------------------------------------------------------------------------------------------------------------------------------------------------------------------------------------------------------------------------------------------------------------------------------------------------------------------------------------------------------------------------------------------------------------------------------------------------------------------------------------------------------------------------------------------------------------------------------------------------------------------------------------------------------------------------------------------------------|--|
| <u>CB1613</u>        | Elkay Hardwood 16-3/4" x 13-1/2" x 1" Cutting Board<br>Spec Sheet (PDF)                                                            |                                                                                                                                                                                                                                                                                                                                                                                                                                                                                                                                                                                                                                                                                                                                                                                                                                                                                                                                                                                                                                                                                                                                                                                                                                                                                                                                                                                                                                                                                                                                                                                                                                                                                                                                                                                                                                                                                                                                                                                                                                                                                                                                |  |
| <u>CB1713</u>        | Elkay Hardwood 13-1/2" x 17" x 1" Cutting Board<br>Spec Sheet (PDF)                                                                |                                                                                                                                                                                                                                                                                                                                                                                                                                                                                                                                                                                                                                                                                                                                                                                                                                                                                                                                                                                                                                                                                                                                                                                                                                                                                                                                                                                                                                                                                                                                                                                                                                                                                                                                                                                                                                                                                                                                                                                                                                                                                                                                |  |
| <u>CBS1316</u>       | Elkay Hardwood 14-1/2" x 17" x 3/4" Cutting Board<br>Spec Sheet (PDF)                                                              |                                                                                                                                                                                                                                                                                                                                                                                                                                                                                                                                                                                                                                                                                                                                                                                                                                                                                                                                                                                                                                                                                                                                                                                                                                                                                                                                                                                                                                                                                                                                                                                                                                                                                                                                                                                                                                                                                                                                                                                                                                                                                                                                |  |
| <u>LK99</u>          | Elkay Deluxe 3-1/2" Drain Type 304 Stainless Steel Body Strainer Basket Rubber Seal and Tailpiece<br>Spec Sheet (PDF)              | and the second s |  |
| <u>LKGT1041</u>      | Elkay Gourmet Single Hole Kitchen Faucet Pull-out Spray and Lever Handle with Hi and Mid-<br>rise Base Options<br>Spec Sheet (PDF) | F                                                                                                                                                                                                                                                                                                                                                                                                                                                                                                                                                                                                                                                                                                                                                                                                                                                                                                                                                                                                                                                                                                                                                                                                                                                                                                                                                                                                                                                                                                                                                                                                                                                                                                                                                                                                                                                                                                                                                                                                                                                                                                                              |  |
| LKWRB1316SS          | Elkay Stainless Steel 12-1/2" x 15" x 7" Rinsing Basket<br>Spec Sheet (PDF)                                                        |                                                                                                                                                                                                                                                                                                                                                                                                                                                                                                                                                                                                                                                                                                                                                                                                                                                                                                                                                                                                                                                                                                                                                                                                                                                                                                                                                                                                                                                                                                                                                                                                                                                                                                                                                                                                                                                                                                                                                                                                                                                                                                                                |  |