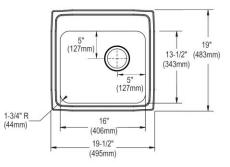

| Installation Type:    | Drop-in                             |
|-----------------------|-------------------------------------|
| Material:             | 304 Stainless Steel                 |
| Special Features:     | Quick-Clip Mounting System          |
| Finish:               | Brushed Satin                       |
| Gauge:                | 20                                  |
| Sound Deadening:      | Bottom only pads                    |
| Number of Bowls:      | 1                                   |
| Sink Dimensions:      | 19-1/2" x 19" x 5-1/2"              |
| Bowl 1 Dimensions:    | 16" x 13-1/2" x 5-3/8"              |
| Drain Size:           | 3-1/2" (89mm)                       |
| Drain Location:       | Rear Right                          |
| Minimum Cabinet Size: | 24"                                 |
| Mounting Hardware:    | Included for 3/4" (19mm) countertop |
| Template Included:    | No                                  |
| Cutout Template #:    | <u>1000001259</u>                   |

## **Cutout Dimensions for Drop-in Installation:**

18-7/8" x 18-3/8" (479mm x 467mm) with 1-1/2" (38mm) corner radius