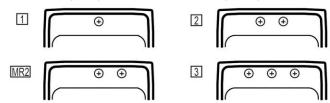

## Hole Drilling Configurations:

1-1/2" (38mm) Diameter Faucet Holes on 4" (102mm) Centers

A Century of Tradition and Quality.

For more than 100 years, Elkay has been making innovative products and providing exceptional customer care. We take pride in offering plumbing products that make life easier, inspire change and leave the world a better place.

## Installation Profile:

| Optional Accessories |                                                                                                                                    |                                                                                                                                                                                                                                                                                                                                                                                                                                                                                                                                                                                                                                                                                                                                                                                                                                                                                                                                                                                                                                                                                                                                                                                                                                                                                                                                                                                                                                                                                                                                                                                                                                                                                                                                                                                                                                                                                                                                                                                                                                                                                                                                |  |
|----------------------|------------------------------------------------------------------------------------------------------------------------------------|--------------------------------------------------------------------------------------------------------------------------------------------------------------------------------------------------------------------------------------------------------------------------------------------------------------------------------------------------------------------------------------------------------------------------------------------------------------------------------------------------------------------------------------------------------------------------------------------------------------------------------------------------------------------------------------------------------------------------------------------------------------------------------------------------------------------------------------------------------------------------------------------------------------------------------------------------------------------------------------------------------------------------------------------------------------------------------------------------------------------------------------------------------------------------------------------------------------------------------------------------------------------------------------------------------------------------------------------------------------------------------------------------------------------------------------------------------------------------------------------------------------------------------------------------------------------------------------------------------------------------------------------------------------------------------------------------------------------------------------------------------------------------------------------------------------------------------------------------------------------------------------------------------------------------------------------------------------------------------------------------------------------------------------------------------------------------------------------------------------------------------|--|
| <u>CB1613</u>        | Elkay Hardwood 16-3/4" x 13-1/2" x 1" Cutting Board<br>Spec Sheet (PDF)                                                            |                                                                                                                                                                                                                                                                                                                                                                                                                                                                                                                                                                                                                                                                                                                                                                                                                                                                                                                                                                                                                                                                                                                                                                                                                                                                                                                                                                                                                                                                                                                                                                                                                                                                                                                                                                                                                                                                                                                                                                                                                                                                                                                                |  |
| <u>CB1713</u>        | Elkay Hardwood 13-1/2" x 17" x 1" Cutting Board<br>Spec Sheet (PDF)                                                                |                                                                                                                                                                                                                                                                                                                                                                                                                                                                                                                                                                                                                                                                                                                                                                                                                                                                                                                                                                                                                                                                                                                                                                                                                                                                                                                                                                                                                                                                                                                                                                                                                                                                                                                                                                                                                                                                                                                                                                                                                                                                                                                                |  |
| <u>CBS1316</u>       | Elkay Hardwood 14-1/2" x 17" x 3/4" Cutting Board<br>Spec Sheet (PDF)                                                              |                                                                                                                                                                                                                                                                                                                                                                                                                                                                                                                                                                                                                                                                                                                                                                                                                                                                                                                                                                                                                                                                                                                                                                                                                                                                                                                                                                                                                                                                                                                                                                                                                                                                                                                                                                                                                                                                                                                                                                                                                                                                                                                                |  |
| <u>LK99</u>          | Elkay Deluxe 3-1/2" Drain Type 304 Stainless Steel Body Strainer Basket Rubber Seal and Tailpiece<br>Spec Sheet (PDF)              | and the second s |  |
| <u>LKGT1041</u>      | Elkay Gourmet Single Hole Kitchen Faucet Pull-out Spray and Lever Handle with Hi and Mid-<br>rise Base Options<br>Spec Sheet (PDF) | F                                                                                                                                                                                                                                                                                                                                                                                                                                                                                                                                                                                                                                                                                                                                                                                                                                                                                                                                                                                                                                                                                                                                                                                                                                                                                                                                                                                                                                                                                                                                                                                                                                                                                                                                                                                                                                                                                                                                                                                                                                                                                                                              |  |
| LKWRB1316SS          | Elkay Stainless Steel 12-1/2" x 15" x 7" Rinsing Basket<br>Spec Sheet (PDF)                                                        |                                                                                                                                                                                                                                                                                                                                                                                                                                                                                                                                                                                                                                                                                                                                                                                                                                                                                                                                                                                                                                                                                                                                                                                                                                                                                                                                                                                                                                                                                                                                                                                                                                                                                                                                                                                                                                                                                                                                                                                                                                                                                                                                |  |