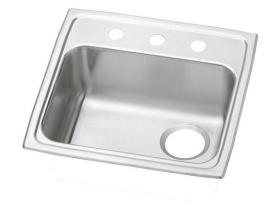

Elkay Celebrity Stainless Steel 19-1/2" x 19" x 5-1/2" Single Bowl Drop-in ADA Sink with Quick-clip and Right Drain **Model(s) PSRADQ191955R** 

## PRODUCT SPECIFICATIONS

Elkay Celebrity Stainless Steel 19-1/2" x 19" x 5-1/2" Single Bowl Dropin ADA Sink with Quick-clip and Right Drain. Sink is manufactured from 20 gauge 304 Stainless Steel with a Brushed Satin finish, Rear Right drain placement, and Bottom only pads.

| Installation Type:    | Drop-in                             |
|-----------------------|-------------------------------------|
| Material:             | 304 Stainless Steel                 |
| Special Features:     | Quick-Clip Mounting System          |
| Finish:               | Brushed Satin                       |
| Gauge:                | 20                                  |
| Sound Deadening:      | Bottom only pads                    |
| Number of Bowls:      | 1                                   |
| Sink Dimensions:      | 19-1/2" x 19" x 5-1/2"              |
| Bowl 1 Dimensions:    | 16" x 13-1/2" x 5-3/8"              |
| Drain Size:           | 3-1/2" (89mm)                       |
| Drain Location:       | Rear Right                          |
| Minimum Cabinet Size: | 24"                                 |
| Mounting Hardware:    | Included for 3/4" (19mm) countertop |
| Template Included:    | No                                  |
| Cutout Template #:    | <u>1000001259</u>                   |