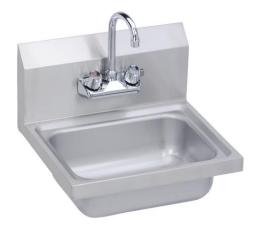

## **PRODUCT SPECIFICATIONS**

Elkay Stainless Steel 17" x 15" x 11" 20 Gauge Hand Sink with Faucet. Sink is manufactured from 20 gauge 300 series Stainless Steel with a #4 Finish , Center drain placement.

Special Note: Splash Mount, Goose Neck Facuet Included

## Included with Product: Faucet.

A Century of Tradition and Quality. For more than 100 years, Elkay has been making innovative products and providing exceptional customer care. We take pride in offering plumbing products that make life easier, inspire change and leave the world a better place.