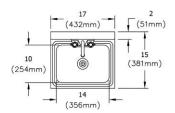

## **PRODUCT SPECIFICATIONS**

Elkay Stainless Steel 17" x 15" x 11" 20 Gauge Hand Sink with Faucet. Sink is manufactured from 20 gauge 300 series Stainless Steel with a #4 Finish , Center drain placement.

| Material:                 | 300 series Stainless Steel |
|---------------------------|----------------------------|
| Finish:                   | #4 Finish                  |
| Gauge:                    | 20                         |
| Weight Without Packaging: | 14                         |
| Number of Bowls:          | 1                          |
| Sink Dimensions:          | 17" x 15" x 11"            |
| Bowl 1 Dimensions:        | 14" x 10" x 5-1/2"         |
| Backsplash Height:        | 7.62                       |
| Drain Size:               | 1-1/2" (38mm)              |
| Drain Location:           | Center                     |
| Mounting Hardware:        | Included                   |