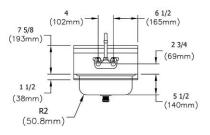

| Material:                 | 300 series Stainless Steel |
|---------------------------|----------------------------|
| Finish:                   | #4 Finish                  |
| Gauge:                    | 20                         |
| Weight Without Packaging: | 14                         |
| Number of Bowls:          | 1                          |
| Sink Dimensions:          | 17" x 15" x 11"            |
| Bowl 1 Dimensions:        | 14" x 10" x 5-1/2"         |
| Backsplash Height:        | 7.62                       |
| Drain Size:               | 1-1/2" (38mm)              |
| Drain Location:           | Center                     |
| Mounting Hardware:        | Included                   |

Special Note: Splash Mount, Goose Neck Facuet Included